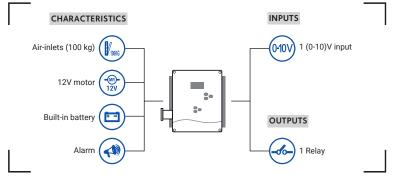

## V10 Winch motor with battery for air inlets rising up to 200 kg

## DETAILS

- It can rise directly 100 kg and up to 200 kg with hoist.
- · Alarm in case of mechanic fault.
- Correction coefficient for the opening.
- It only needs a 0-10 V signal to be controlled. It can be also controlled by remote communication.
- It has 2 modes: automatic mode and manual mode. In automatic mode it is controlled by a 0-10V signal and in manual can be controlled directly from its front panel.
- Winch motor of 12V.

• It has emergency system and anti-exhaust system. In case of fault of electricity supply then the air-inlets go to emergency position.

• It has a light sign to indicate when the battery is charged.

| REFERENCE V10                                  |  |
|------------------------------------------------|--|
|                                                |  |
| INPUTS 1 (0-10)V input                         |  |
| OUTPUTS 1 Relay                                |  |
| VOLTAGE 230 V                                  |  |
| <b>MEASURES</b> 250x247x131 mm                 |  |
| IP PROTECTION IP55                             |  |
| NORMATIVES 89/392/EEC - 73/336/EEC - 73/23/EEC |  |