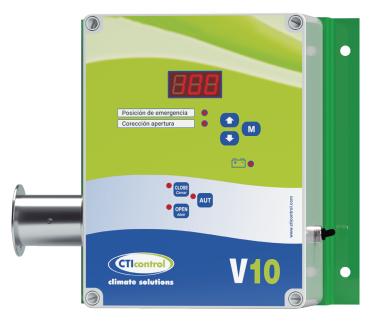

## V10 Winch motor with battery for air inlets rising up to 200 kg

## DETAILS

- It can rise directly 100 kg and up to 200 kg with hoist.
- · Alarm in case of mechanic fault.
- Correction coefficient for the opening.
- It only needs a 0-10 V signal to be controlled. It can be also controlled by remote communication.
- It has 2 modes: automatic mode and manual mode. In automatic mode it is controlled by a 0-10V signal and in manual can be controlled directly from its front panel.
- Winch motor of 12V.

• It has emergency system and anti-exhaust system. In case of fault of electricity supply then the air-inlets go to emergency position.

• It has a light sign to indicate when the battery is charged.

| REFERENCE V10                                  |  |
|------------------------------------------------|--|
|                                                |  |
| INPUTS 1 (0-10)V input                         |  |
| OUTPUTS 1 Relay                                |  |
| VOLTAGE 230 V                                  |  |
| <b>MEASURES</b> 250x247x131 mm                 |  |
| IP PROTECTION IP55                             |  |
| NORMATIVES 89/392/EEC - 73/336/EEC - 73/23/EEC |  |